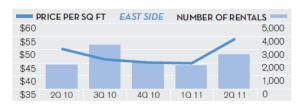

<sup>&</sup>lt;sup>8</sup> 2011 values reflect the average rent for the Upper East Side Non-Doorman Buildings as a percentage of the 2009 rental price of same type of units in the Upper East Side.

The previous data was validated by comparing it to Prudential's "Douglas Elliman Report." The report presents a decrease in rental prices per square foot for Manhattan's East Side during 2010, together with a recovery in the first two quarters of 2011. Figure 2 shows current rates on a per square foot basis to be well above their 2010 level.

Figure 2: Douglas Elliman 2Q2011 East Side Rental Report

| East Side Rentals | 2Q-2011 | % Chg (QRT) | 1Q-2011 | % Chg(YR) | 2Q-2010 |
|-------------------|---------|-------------|---------|-----------|---------|
| Rental Price per  |         |             |         |           |         |
| Square Foot       | 54.05   | 21%         | 44.68   | 7.6%      | 50.22   |