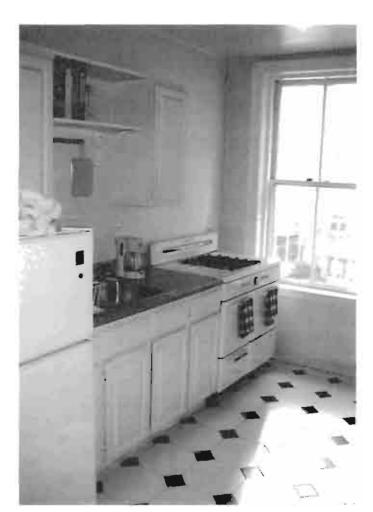

## \$1400 / 1br - 368ft² - Sunny Near Hospitals/Uni (Upper East Side) (map)

Date: 2012-01-20, 11:32AM EST

Reply to: hous-prv2w-2809234203@craigslist.org [Errors when replying to ads?]

One bedroom (8 x 12, 2 closets), Living room (10x14), Kitchen has room for small table (7x14), tiny bathroom -  $\frac{10x14}{10x14}$ , tiny bathroom -  $\frac{10x14}{10x14}$ 

2 Windows on 2 walls of bedroom, 1 window in living room, bathroom, kitchen.

GAS AND ELECTRIC INCLUDED, building laundry room is on the other end of block.

3rd floor walk-up, entrance in courtyard.

Few blocks from NYU - Sloan - Rockefeller U, and Hunter is a 15 minute walk.