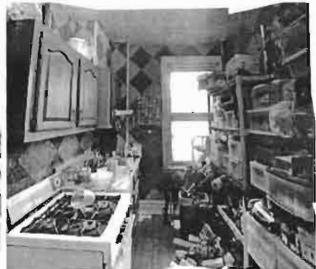

## \$1400 / 1br - 368ft² - Sunny Near Hospitals/Uni (Upper East Side) (map)

Date: 2012-01-20, 11:32AM EST

Reply to: hous-prv2w-2809234203@craigslist.org [Errors when replying to ads?]

One bedroom (8 x 12, 2 closets), Living room (10x14), Kitchen has room for small table (7x14), tiny bathroom -  $\frac{10x14}{10x14}$ , tiny bathroom -  $\frac{10x14}{10x14}$ 

2 Windows on 2 walls of bedroom, 1 window in living room, bathroom, kitchen.

GAS AND ELECTRIC INCLUDED, building laundry room is on the other end of block.

3rd floor walk-up, entrance in courtyard.

Few blocks from NYU - Sloan - Rockefeller U, and Hunter is a 15 minute walk.