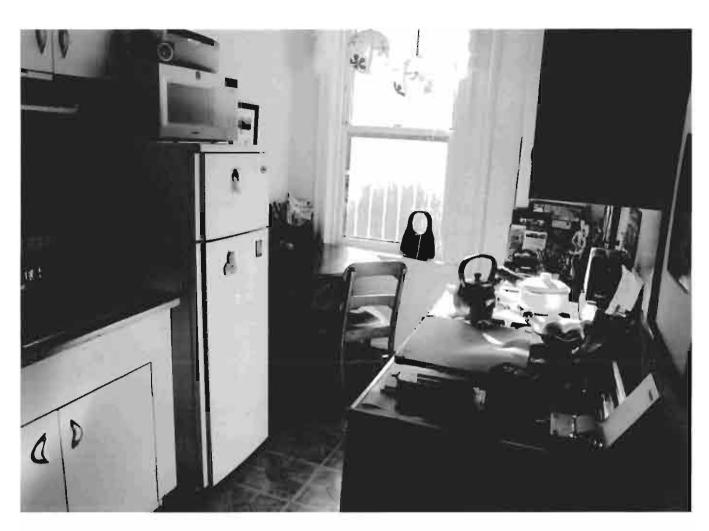

## \$1400 / 1br - 368ft² - Sunny Near Hospitals/Uni (Upper East Side) (map)

Date: 2012-01-20, 11:32AM EST

Reply to: hous-prv2w-2809234203@craigslist.org [Errors when replying to ads?]

One bedroom (8 x 12, 2 closets), Living room (10x14), Kitchen has room for small table (7x14), tiny bathroom -  $\frac{10x14}{10x14}$ , tiny bathroom -  $\frac{10x14}{10x14}$ 

2 Windows on 2 walls of bedroom, 1 window in living room, bathroom, kitchen.

GAS AND ELECTRIC INCLUDED, building laundry room is on the other end of block.

3rd floor walk-up, entrance in courtyard.

Few blocks from NYU - Sloan - Rockefeller U, and Hunter is a 15 minute walk.