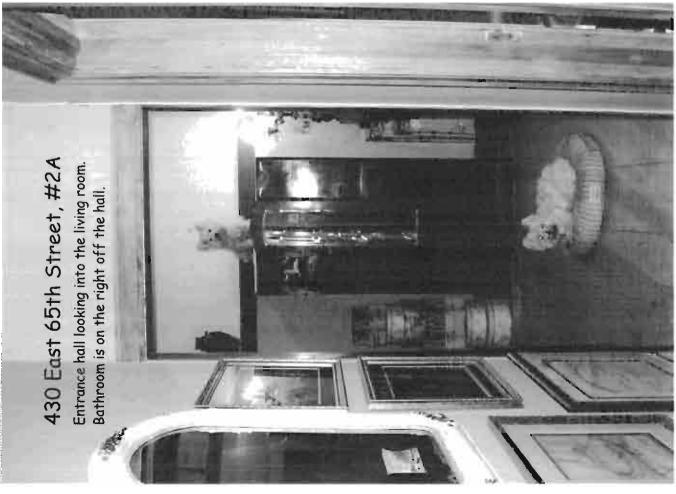

## \$1400 / 1br - 368ft² - Sunny Near Hospitals/Uni (Upper East Side) (map)

Date: 2012-01-20, 11:32AM EST

Reply to: hous-prv2w-2809234203@craigslist.org [Errors when replying to ads?]

One bedroom (8 x 12, 2 closets), Living room (10x14), Kitchen has room for small table (7x14), tiny bathroom -  $\frac{10x14}{10x14}$ , tiny bathroom -  $\frac{10x14}{10x14}$ 

2 Windows on 2 walls of bedroom, 1 window in living room, bathroom, kitchen.

GAS AND ELECTRIC INCLUDED, building laundry room is on the other end of block.

3rd floor walk-up, entrance in courtyard.

Few blocks from NYU - Sloan - Rockefeller U, and Hunter is a 15 minute walk.