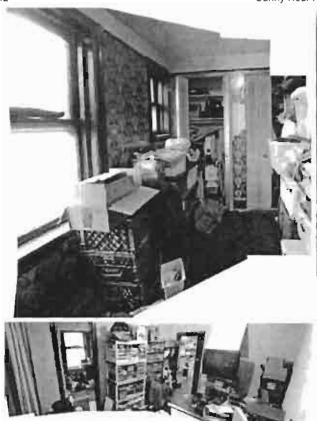

## \$1400 / 1br - 368ft² - Sunny Near Hospitals/Uni (Upper East Side) (map)

Date: 2012-01-20, 11:32AM EST

Reply to: hous-prv2w-2809234203@craigslist.org [Errors when replying to ads?]

One bedroom (8 x 12, 2 closets), Living room (10x14), Kitchen has room for small table (7x14), tiny bathroom -  $\frac{10x14}{10x14}$ , tiny bathroom -  $\frac{10x14}{10x14}$ 

2 Windows on 2 walls of bedroom, 1 window in living room, bathroom, kitchen.

GAS AND ELECTRIC INCLUDED, building laundry room is on the other end of block.

3rd floor walk-up, entrance in courtyard.

Few blocks from NYU - Sloan - Rockefeller U, and Hunter is a 15 minute walk.

#### Unfurnished.

I'm putting everything into storage with the exception of a dresser and 1 closet worth of things. (I can leave the TV and shelves)

Willing to discuss crediting rent for what you change/add to the apt.