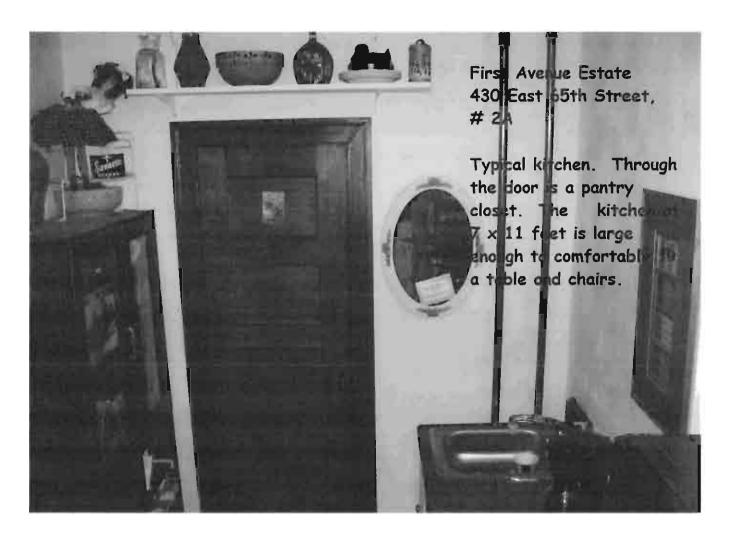

## \$1400 / 1br - 368ft² - Sunny Near Hospitals/Uni (Upper East Side) (map)

Date: 2012-01-20, 11:32AM EST

Reply to: hous-prv2w-2809234203@craigslist.org [Errors when replying to ads?]

One bedroom (8 x 12, 2 closets), Living room (10x14), Kitchen has room for small table (7x14), tiny bathroom -  $\frac{10x14}{10x14}$ , tiny bathroom -  $\frac{10x14}{10x14}$ 

2 Windows on 2 walls of bedroom, 1 window in living room, bathroom, kitchen.

GAS AND ELECTRIC INCLUDED, building laundry room is on the other end of block.

3rd floor walk-up, entrance in courtyard.

Few blocks from NYU - Sloan - Rockefeller U, and Hunter is a 15 minute walk.