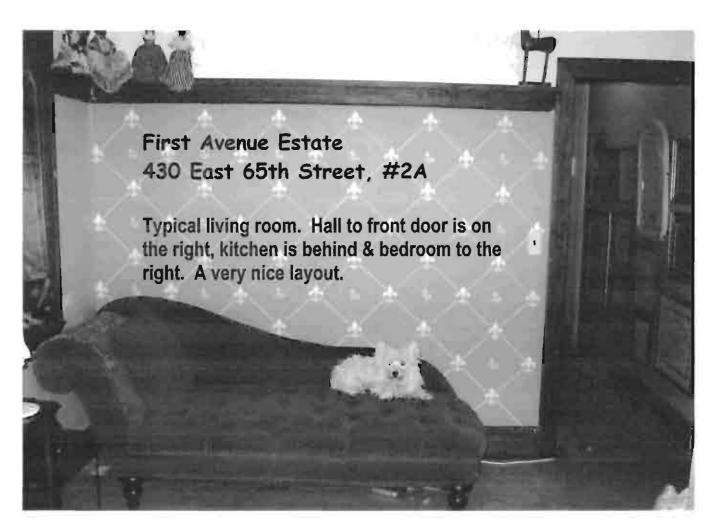

## \$1400 / 1br - 368ft² - Sunny Near Hospitals/Uni (Upper East Side) (map)

Date: 2012-01-20, 11:32AM EST

Reply to: hous-prv2w-2809234203@craigslist.org [Errors when replying to ads?]

One bedroom (8 x 12, 2 closets), Living room (10x14), Kitchen has room for small table (7x14), tiny bathroom -  $\frac{10x14}{10x14}$ , tiny bathroom -  $\frac{10x14}{10x14}$ 

2 Windows on 2 walls of bedroom, 1 window in living room, bathroom, kitchen.

GAS AND ELECTRIC INCLUDED, building laundry room is on the other end of block.

3rd floor walk-up, entrance in courtyard.

Few blocks from NYU - Sloan - Rockefeller U, and Hunter is a 15 minute walk.