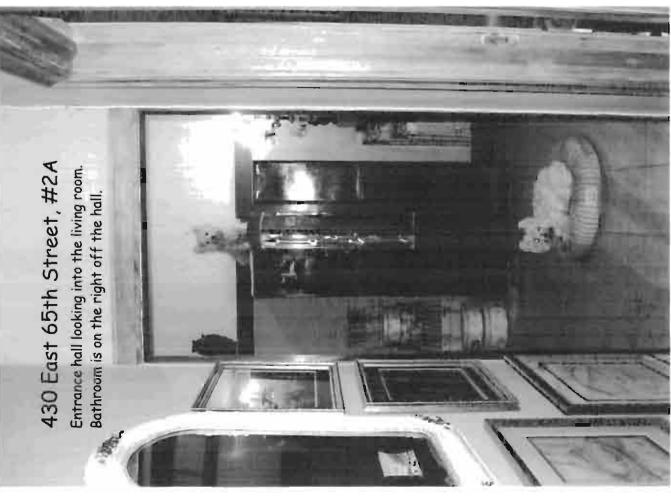

## \$1400 / 1br - 368ft² - Sunny Near Hospitals/Uni (Upper East Side) (map)

Date: 2012-01-20, 11:32AM EST

Reply to: hous-prv2w-2809234203@craigslist.org [Errors when replying to ads?]

One bedroom (8 x 12, 2 closets), Living room (10x14), Kitchen has room for small table (7x14), tiny bathroom -  $\frac{10x14}{10x14}$ , tiny bathroom -  $\frac{10x14}{10x14}$ 

2 Windows on 2 walls of bedroom, 1 window in living room, bathroom, kitchen.

GAS AND ELECTRIC INCLUDED, building laundry room is on the other end of block.

3rd floor walk-up, entrance in courtyard.

Few blocks from NYU - Sloan - Rockefeller U, and Hunter is a 15 minute walk.