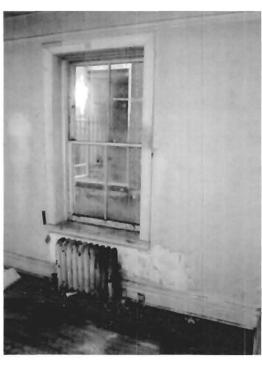

The Ansonia

No thermal Single-pane **Property Description** or sound wood windows insulation Sub-standard electrical system No fire sprinklers No interior corridors Cramped 371 sf units 429 F. 64th 430 E. 65th Masonry exterior load-bearing walls 6-floor walk-ups No elevators Not Handicapped Accessible

## Stahl York Background

- 1977 Stahl purchases portfolio of 19 buildings containing 1,160 apartments on Upper East Side.
- 17 of the buildings 1,043 apartments, are bounded by 1st & York Aves, between 64th and 65th St.
- York Avenue 2 buildings between 64th & 65th Streets contain 190 apartments.
- 1990 Landmarking of 15 buildings except York Avenue prohibits future development.
- <u>2000</u> Future development of York Avenue is planned. Vacant units are not re-leased. It is not Stahl's intention to dispossess any tenants in the course of development. Any existing tenants will be offered a comparable or better apartment at the same rent within the complex. We will continue to comply with all requirements of rent stabilization and rent control.
- <u>2004</u> the critical number of Rent Control tenants remaining at York Avenue has declined to a level where Stahl could develop architectural plans to build on site.
- 2006 Landmarking of York Avenue interrupts Stahl's standing plans to redevelop property.
- <u>2012</u> Many apartments have been vacant for several years; some have had plumbing fixtures removed, while others have been damaged by fire or vandalism. Un-renovated units contain asbestos caulking & lead paint.

Subject: Living room of a vacant unit. (Water damage, stained floors, poor waterproofing around window, & uneven floor)

Living room in a renovated, vacant unit in comparable building on same block.

Subject: Bathroom of a vacant unit. (No electrical outlet, &odd layout)