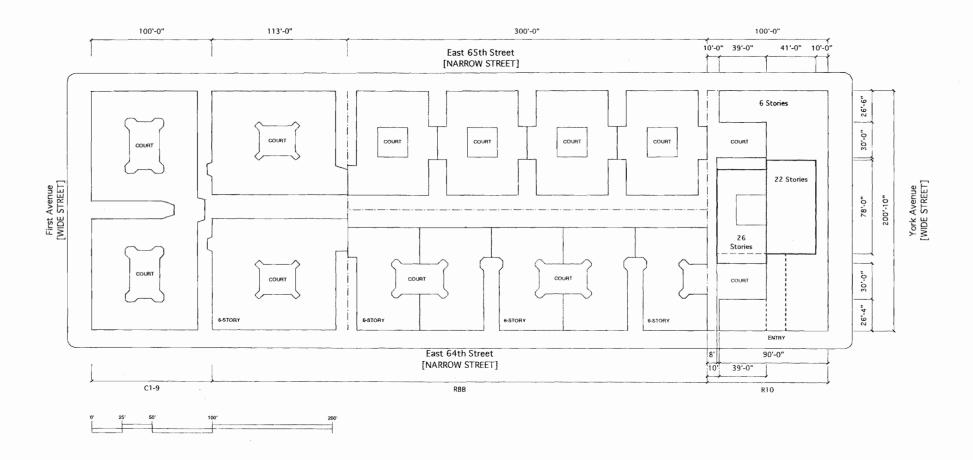

The Ansonia

No thermal Single-pane **Property Description** or sound wood windows insulation Sub-standard electrical system No fire sprinklers No interior corridors Cramped 371 sf units 429 F. 64th 430 E. 65th Masonry exterior load-bearing walls 6-floor walk-ups No elevators Not Handicapped Accessible

Wood framed floors, ceilings, interior walls & roof

No building amenities

## Stahl York Background

- 1977 Stahl purchases portfolio of 19 buildings containing 1,160 apartments on Upper East Side.
- 17 of the buildings 1,043 apartments, are bounded by 1st & York Aves, between 64th and 65th St.
- York Avenue 2 buildings between 64th & 65th Streets contain 190 apartments.
- 1990 Landmarking of 15 buildings except York Avenue prohibits future development.
- <u>2000</u> Future development of York Avenue is planned. Vacant units are not re-leased. It is not Stahl's intention to dispossess any tenants in the course of development. Any existing tenants will be offered a comparable or better apartment at the same rent within the complex. We will continue to comply with all requirements of rent stabilization and rent control.
- <u>2004</u> the critical number of Rent Control tenants remaining at York Avenue has declined to a level where Stahl could develop architectural plans to build on site.
- 2006 Landmarking of York Avenue interrupts Stahl's standing plans to redevelop property.
- <u>2012</u> Many apartments have been vacant for several years; some have had plumbing fixtures removed, while others have been damaged by fire or vandalism. Un-renovated units contain asbestos caulking & lead paint.