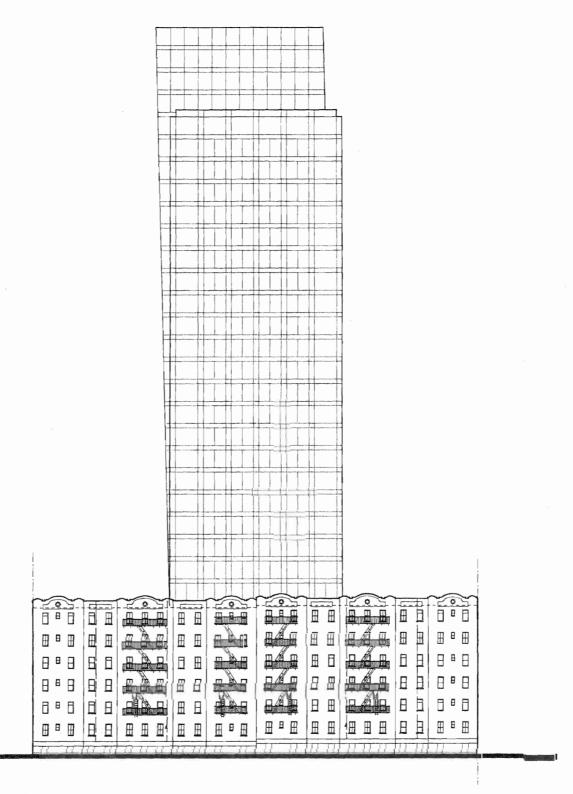

## Stahl York Background

- 1977 Stahl purchases portfolio of 19 buildings containing 1,160 apartments on Upper East Side.
- 17 of the buildings 1,043 apartments, are bounded by 1st & York Aves, between 64th and 65th St.
- York Avenue 2 buildings between 64th & 65th Streets contain 190 apartments.
- 1990 Landmarking of 15 buildings except York Avenue prohibits future development.
- <u>2000</u> Future development of York Avenue is planned. Vacant units are not re-leased. It is not Stahl's intention to dispossess any tenants in the course of development. Any existing tenants will be offered a comparable or better apartment at the same rent within the complex. We will continue to comply with all requirements of rent stabilization and rent control.
- <u>2004</u> the critical number of Rent Control tenants remaining at York Avenue has declined to a level where Stahl could develop architectural plans to build on site.
- 2006 Landmarking of York Avenue interrupts Stahl's standing plans to redevelop property.
- <u>2012</u> Many apartments have been vacant for several years; some have had plumbing fixtures removed, while others have been damaged by fire or vandalism. Un-renovated units contain asbestos caulking & lead paint.

#### Note:

- The adjacent buildings contain a total of 965 units.
- There are 215 vacant units. This equates to a vacancy rate of 22.28 percent.
- This complex also offer units with renovated interior finishes, much superior to that exhibited by the subject property.
- The high vacancy rate exhibited by these buildings demonstrates that this type of housing has limited appeal in the marketplace.