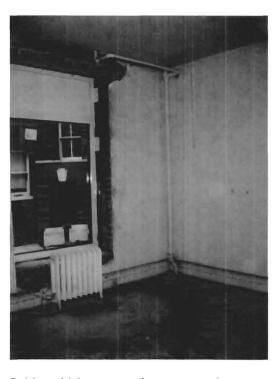

Subject: Living room of a vacant unit. (Water damage, stained floors, poor waterproofing around window, & uneven floor)

Living room in a renovated, vacant unit in comparable building on same block.

Subject: Bathroom of a vacant unit. (No electrical outlet, &odd layout)