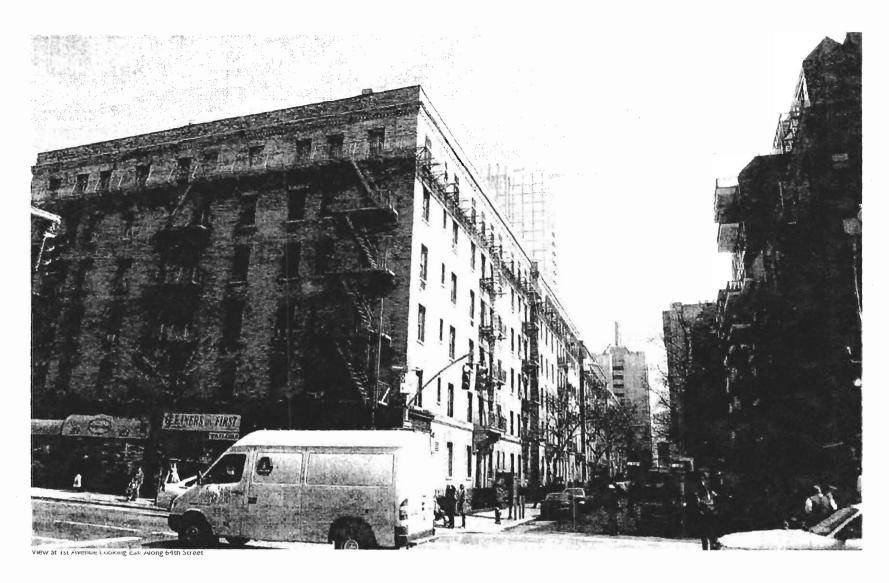

The Ansonia

No thermal Single-pane **Property Description** or sound wood windows insulation Sub-standard electrical system No fire sprinklers No interior corridors Cramped 371 sf units 429 F. 64th 430 E. 65th Masonry exterior load-bearing walls 6-floor walk-ups No elevators Not Handicapped Accessible