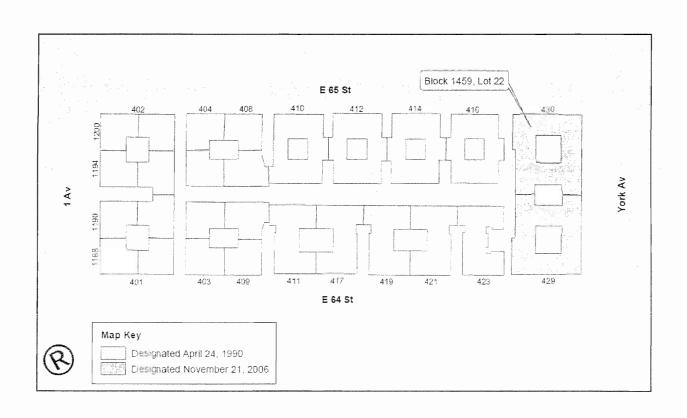

## Stahl York Background

- 1977 Stahl purchases portfolio of 19 buildings containing 1,160 apartments on Upper East Side.
- 17 of the buildings 1,043 apartments, are bounded by 1st & York Aves, between 64th and 65th St.
- York Avenue 2 buildings between 64th & 65th Streets contain 190 apartments.
- 1990 Landmarking of 15 buildings except York Avenue prohibits future development.
- <u>2000</u> Future development of York Avenue is planned. Vacant units are not re-leased. It is not Stahl's intention to dispossess any tenants in the course of development. Any existing tenants will be offered a comparable or better apartment at the same rent within the complex. We will continue to comply with all requirements of rent stabilization and rent control.
- <u>2004</u> the critical number of Rent Control tenants remaining at York Avenue has declined to a level where Stahl could develop architectural plans to build on site.
- 2006 Landmarking of York Avenue interrupts Stahl's standing plans to redevelop property.
- <u>2012</u> Many apartments have been vacant for several years; some have had plumbing fixtures removed, while others have been damaged by fire or vandalism. Un-renovated units contain asbestos caulking & lead paint.