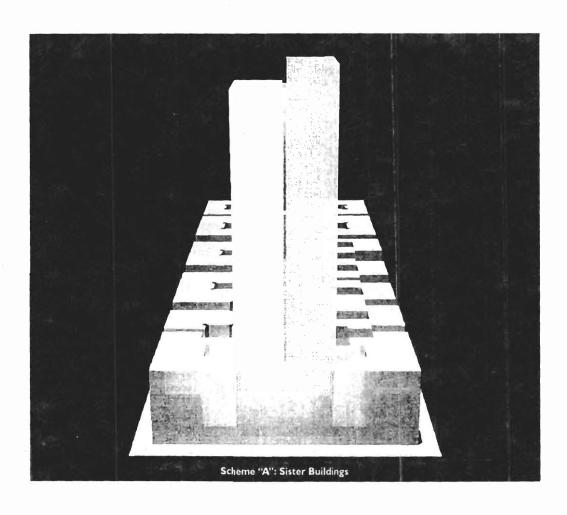

## Stahl York Background

- 1977 Stahl purchases portfolio of 19 buildings containing 1,160 apartments on Upper East Side.
- 17 of the buildings 1,043 apartments, are bounded by 1st & York Aves, between 64th and 65th St.
- York Avenue 2 buildings between 64th & 65th Streets contain 190 apartments.
- 1990 Landmarking of 15 buildings except York Avenue prohibits future development.
- <u>2000</u> Future development of York Avenue is planned. Vacant units are not re-leased. It is not Stahl's intention to dispossess any tenants in the course of development. Any existing tenants will be offered a comparable or better apartment at the same rent within the complex. We will continue to comply with all requirements of rent stabilization and rent control.
- <u>2004</u> the critical number of Rent Control tenants remaining at York Avenue has declined to a level where Stahl could develop architectural plans to build on site.
- 2006 Landmarking of York Avenue interrupts Stahl's standing plans to redevelop property.
- <u>2012</u> Many apartments have been vacant for several years; some have had plumbing fixtures removed, while others have been damaged by fire or vandalism. Un-renovated units contain asbestos caulking & lead paint.