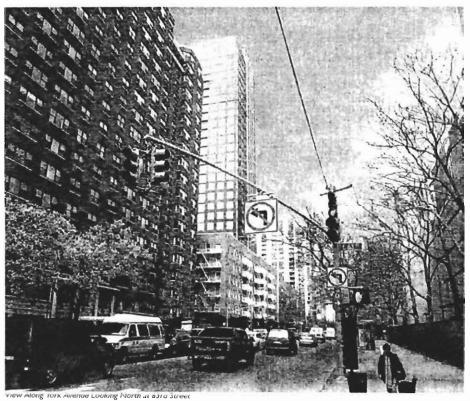

## Stahl York Background

- 1977 Stahl purchases portfolio of 19 buildings containing 1,160 apartments on Upper East Side.
- 17 of the buildings 1,043 apartments, are bounded by 1st & York Aves, between 64th and 65th St.
- York Avenue 2 buildings between 64th & 65th Streets contain 190 apartments.
- 1990 Landmarking of 15 buildings except York Avenue prohibits future development.
- <u>2000</u> Future development of York Avenue is planned. Vacant units are not re-leased. It is not Stahl's intention to dispossess any tenants in the course of development. Any existing tenants will be offered a comparable or better apartment at the same rent within the complex. We will continue to comply with all requirements of rent stabilization and rent control.
- <u>2004</u> the critical number of Rent Control tenants remaining at York Avenue has declined to a level where Stahl could develop architectural plans to build on site.
- 2006 Landmarking of York Avenue interrupts Stahl's standing plans to redevelop property.
- <u>2012</u> Many apartments have been vacant for several years; some have had plumbing fixtures removed, while others have been damaged by fire or vandalism. Un-renovated units contain asbestos caulking & lead paint.

#### Note:

- The adjacent buildings contain a total of 965 units.
- There are 215 vacant units. This equates to a vacancy rate of 22.28 percent.
- This complex also offer units with renovated interior finishes, much superior to that exhibited by the subject property.
- The high vacancy rate exhibited by these buildings demonstrates that this type of housing has limited appeal in the marketplace.