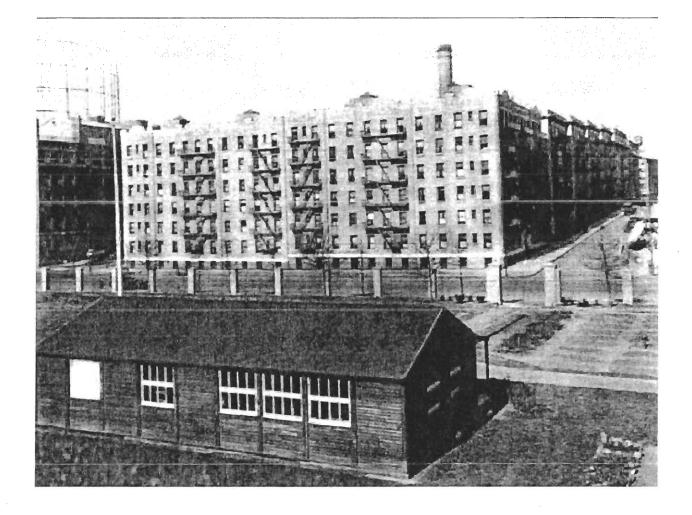

The Ansonia

No thermal Single-pane **Property Description** or sound wood windows insulation Sub-standard electrical system No fire sprinklers No interior corridors Cramped 371 sf units 429 F. 64th 430 E. 65th Masonry exterior load-bearing walls 6-floor walk-ups No elevators Not Handicapped Accessible

## Stahl York Background

- 1977 Stahl purchases portfolio of 19 buildings containing 1,160 apartments on Upper East Side.
- 17 of the buildings 1,043 apartments, are bounded by 1st & York Aves, between 64th and 65th St.
- York Avenue 2 buildings between 64th & 65th Streets contain 190 apartments.
- 1990 Landmarking of 15 buildings except York Avenue prohibits future development.
- <u>2000</u> Future development of York Avenue is planned. Vacant units are not re-leased. It is not Stahl's intention to dispossess any tenants in the course of development. Any existing tenants will be offered a comparable or better apartment at the same rent within the complex. We will continue to comply with all requirements of rent stabilization and rent control.
- <u>2004</u> the critical number of Rent Control tenants remaining at York Avenue has declined to a level where Stahl could develop architectural plans to build on site.
- 2006 Landmarking of York Avenue interrupts Stahl's standing plans to redevelop property.
- <u>2012</u> Many apartments have been vacant for several years; some have had plumbing fixtures removed, while others have been damaged by fire or vandalism. Un-renovated units contain asbestos caulking & lead paint.