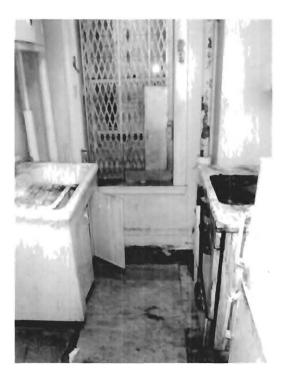

Bathroom in a renovated unit within a comparable building on same block.

Subject: Kitchen of a vacant unit. (Water damage, linoleum floors, & poor waterproofing around window)

Updated kitchen in a unit within a comparable building on same block.

Subject: Kitchen of a vacant unit.

Kitchen in a renovated unit within a comparable building on same block.

Subject: Living room of a vacant unit.

Living room in a renovated unit within a comparable building on same block.