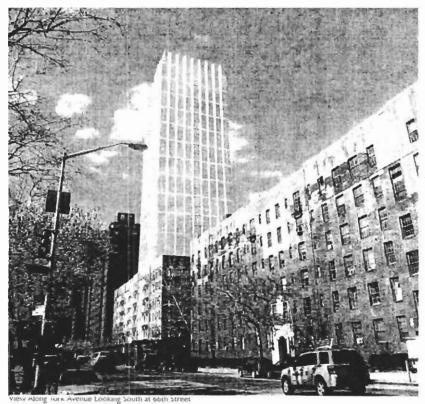

The Ansonia

No thermal Single-pane **Property Description** or sound wood windows insulation Sub-standard electrical system No fire sprinklers No interior corridors Cramped 371 sf units 429 F. 64th 430 E. 65th Masonry exterior load-bearing walls 6-floor walk-ups No elevators Not Handicapped Accessible

## Stahl York Background

- 1977 Stahl purchases portfolio of 19 buildings containing 1,160 apartments on Upper East Side.
- 17 of the buildings 1,043 apartments, are bounded by 1st & York Aves, between 64th and 65th St.
- York Avenue 2 buildings between 64th & 65th Streets contain 190 apartments.
- 1990 Landmarking of 15 buildings except York Avenue prohibits future development.
- <u>2000</u> Future development of York Avenue is planned. Vacant units are not re-leased. It is not Stahl's intention to dispossess any tenants in the course of development. Any existing tenants will be offered a comparable or better apartment at the same rent within the complex. We will continue to comply with all requirements of rent stabilization and rent control.
- <u>2004</u> the critical number of Rent Control tenants remaining at York Avenue has declined to a level where Stahl could develop architectural plans to build on site.
- 2006 Landmarking of York Avenue interrupts Stahl's standing plans to redevelop property.
- <u>2012</u> Many apartments have been vacant for several years; some have had plumbing fixtures removed, while others have been damaged by fire or vandalism. Un-renovated units contain asbestos caulking & lead paint.