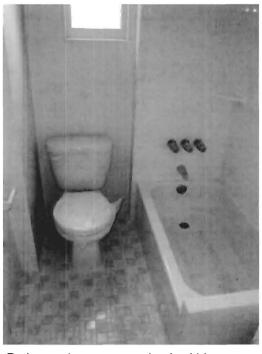

Subject: Living room of a vacant unit. (Water damage, stained floors, poor waterproofing around window, & uneven floor)

Living room in a renovated, vacant unit in comparable building on same block.

Subject: Bathroom of a vacant unit. (No electrical outlet, &odd layout)