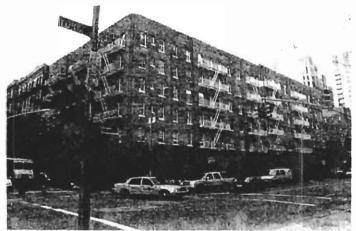

The Ansonia

No thermal Single-pane **Property Description** or sound wood windows insulation Sub-standard electrical system No fire sprinklers No interior corridors Cramped 371 sf units 429 F. 64th 430 E. 65th Masonry exterior load-bearing walls 6-floor walk-ups No elevators Not Handicapped Accessible

## Stahl York Background

- 1977 Stahl purchases portfolio of 19 buildings containing 1,160 apartments on Upper East Side.
- 17 of the buildings 1,043 apartments, are bounded by 1st & York Aves, between 64th and 65th St.
- York Avenue 2 buildings between 64th & 65th Streets contain 190 apartments.
- 1990 Landmarking of 15 buildings except York Avenue prohibits future development.
- <u>2000</u> Future development of York Avenue is planned. Vacant units are not re-leased. It is not Stahl's intention to dispossess any tenants in the course of development. Any existing tenants will be offered a comparable or better apartment at the same rent within the complex. We will continue to comply with all requirements of rent stabilization and rent control.
- <u>2004</u> the critical number of Rent Control tenants remaining at York Avenue has declined to a level where Stahl could develop architectural plans to build on site.
- 2006 Landmarking of York Avenue interrupts Stahl's standing plans to redevelop property.
- <u>2012</u> Many apartments have been vacant for several years; some have had plumbing fixtures removed, while others have been damaged by fire or vandalism. Un-renovated units contain asbestos caulking & lead paint.