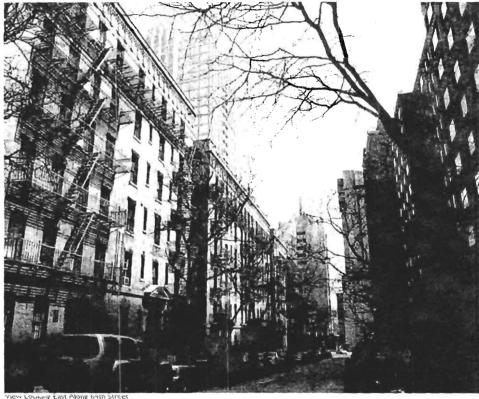

## Stahl York Background

- 1977 Stahl purchases portfolio of 19 buildings containing 1,160 apartments on Upper East Side.
- 17 of the buildings 1,043 apartments, are bounded by 1st & York Aves, between 64th and 65th St.
- York Avenue 2 buildings between 64th & 65th Streets contain 190 apartments.
- 1990 Landmarking of 15 buildings except York Avenue prohibits future development.
- <u>2000</u> Future development of York Avenue is planned. Vacant units are not re-leased. It is not Stahl's intention to dispossess any tenants in the course of development. Any existing tenants will be offered a comparable or better apartment at the same rent within the complex. We will continue to comply with all requirements of rent stabilization and rent control.
- <u>2004</u> the critical number of Rent Control tenants remaining at York Avenue has declined to a level where Stahl could develop architectural plans to build on site.
- 2006 Landmarking of York Avenue interrupts Stahl's standing plans to redevelop property.
- <u>2012</u> Many apartments have been vacant for several years; some have had plumbing fixtures removed, while others have been damaged by fire or vandalism. Un-renovated units contain asbestos caulking & lead paint.