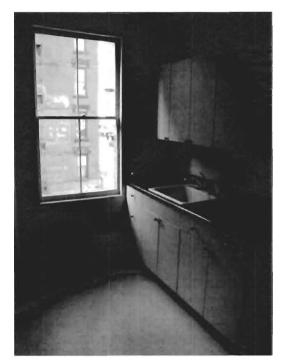

Bathroom in a renovated unit within a comparable building on same block.

Subject: Kitchen of a vacant unit. (Water damage, linoleum floors, & poor waterproofing around window)

Updated kitchen in a unit within a comparable building on same block.

Subject: Kitchen of a vacant unit.

Kitchen in a renovated unit within a comparable building on same block.

Subject: Living room of a vacant unit.

Living room in a renovated unit within a comparable building on same block.