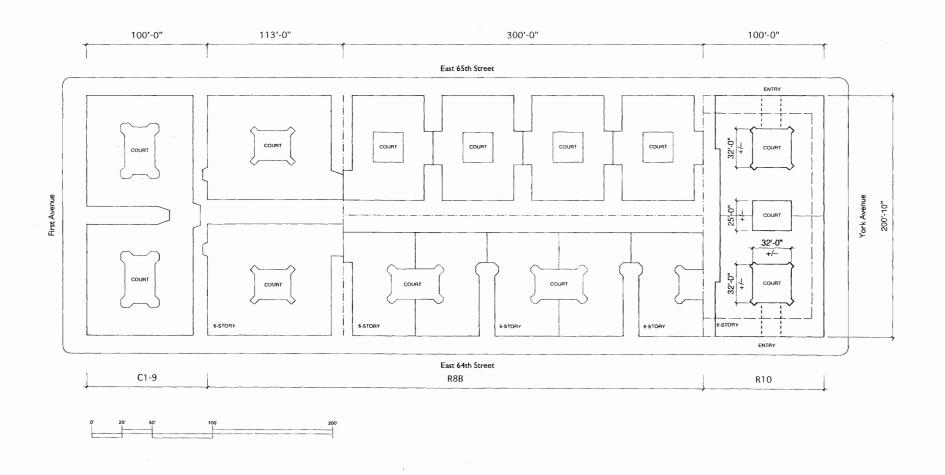

## Stahl York Background

- 1977 Stahl purchases portfolio of 19 buildings containing 1,160 apartments on Upper East Side.
- 17 of the buildings 1,043 apartments, are bounded by 1st & York Aves, between 64th and 65th St.
- York Avenue 2 buildings between 64th & 65th Streets contain 190 apartments.
- 1990 Landmarking of 15 buildings except York Avenue prohibits future development.
- <u>2000</u> Future development of York Avenue is planned. Vacant units are not re-leased. It is not Stahl's intention to dispossess any tenants in the course of development. Any existing tenants will be offered a comparable or better apartment at the same rent within the complex. We will continue to comply with all requirements of rent stabilization and rent control.
- <u>2004</u> the critical number of Rent Control tenants remaining at York Avenue has declined to a level where Stahl could develop architectural plans to build on site.
- 2006 Landmarking of York Avenue interrupts Stahl's standing plans to redevelop property.
- <u>2012</u> Many apartments have been vacant for several years; some have had plumbing fixtures removed, while others have been damaged by fire or vandalism. Un-renovated units contain asbestos caulking & lead paint.