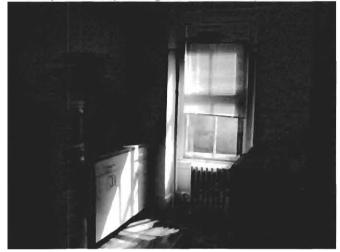

Bathroom in a renovated unit within a comparable building on same block.

Subject: Kitchen of a vacant unit. (Water damage, linoleum floors, & poor waterproofing around window)

Updated kitchen in a unit within a comparable building on same block.

Subject: Kitchen of a vacant unit.

Kitchen in a renovated unit within a comparable building on same block.

Subject: Living room of a vacant unit.

Living room in a renovated unit within a comparable building on same block.