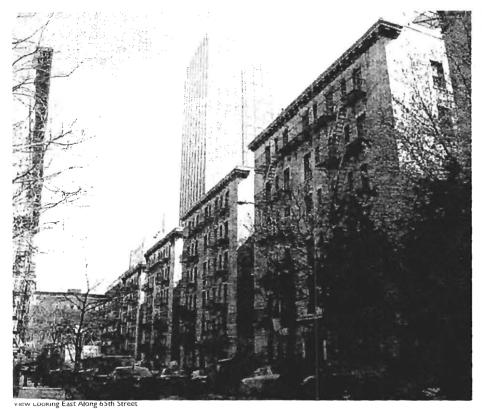

The Ansonia

No thermal Single-pane **Property Description** or sound wood windows insulation Sub-standard electrical system No fire sprinklers No interior corridors Cramped 371 sf units 429 F. 64th 430 E. 65th Masonry exterior load-bearing walls 6-floor walk-ups No elevators Not Handicapped Accessible

## Stahl York Background

- 1977 Stahl purchases portfolio of 19 buildings containing 1,160 apartments on Upper East Side.
- 17 of the buildings 1,043 apartments, are bounded by 1st & York Aves, between 64th and 65th St.
- York Avenue 2 buildings between 64th & 65th Streets contain 190 apartments.
- 1990 Landmarking of 15 buildings except York Avenue prohibits future development.
- <u>2000</u> Future development of York Avenue is planned. Vacant units are not re-leased. It is not Stahl's intention to dispossess any tenants in the course of development. Any existing tenants will be offered a comparable or better apartment at the same rent within the complex. We will continue to comply with all requirements of rent stabilization and rent control.
- <u>2004</u> the critical number of Rent Control tenants remaining at York Avenue has declined to a level where Stahl could develop architectural plans to build on site.
- 2006 Landmarking of York Avenue interrupts Stahl's standing plans to redevelop property.
- <u>2012</u> Many apartments have been vacant for several years; some have had plumbing fixtures removed, while others have been damaged by fire or vandalism. Un-renovated units contain asbestos caulking & lead paint.