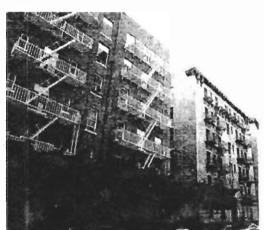

The Ansonia

No thermal Single-pane **Property Description** or sound wood windows insulation Sub-standard electrical system No fire sprinklers No interior corridors Cramped 371 sf units 429 F. 64th 430 E. 65th Masonry exterior load-bearing walls 6-floor walk-ups No elevators Not Handicapped Accessible

## Stahl York Background

- 1977 Stahl purchases portfolio of 19 buildings containing 1,160 apartments on Upper East Side.
- 17 of the buildings 1,043 apartments, are bounded by 1st & York Aves, between 64th and 65th St.
- York Avenue 2 buildings between 64th & 65th Streets contain 190 apartments.
- 1990 Landmarking of 15 buildings except York Avenue prohibits future development.
- <u>2000</u> Future development of York Avenue is planned. Vacant units are not re-leased. It is not Stahl's intention to dispossess any tenants in the course of development. Any existing tenants will be offered a comparable or better apartment at the same rent within the complex. We will continue to comply with all requirements of rent stabilization and rent control.
- <u>2004</u> the critical number of Rent Control tenants remaining at York Avenue has declined to a level where Stahl could develop architectural plans to build on site.
- 2006 Landmarking of York Avenue interrupts Stahl's standing plans to redevelop property.
- <u>2012</u> Many apartments have been vacant for several years; some have had plumbing fixtures removed, while others have been damaged by fire or vandalism. Un-renovated units contain asbestos caulking & lead paint.