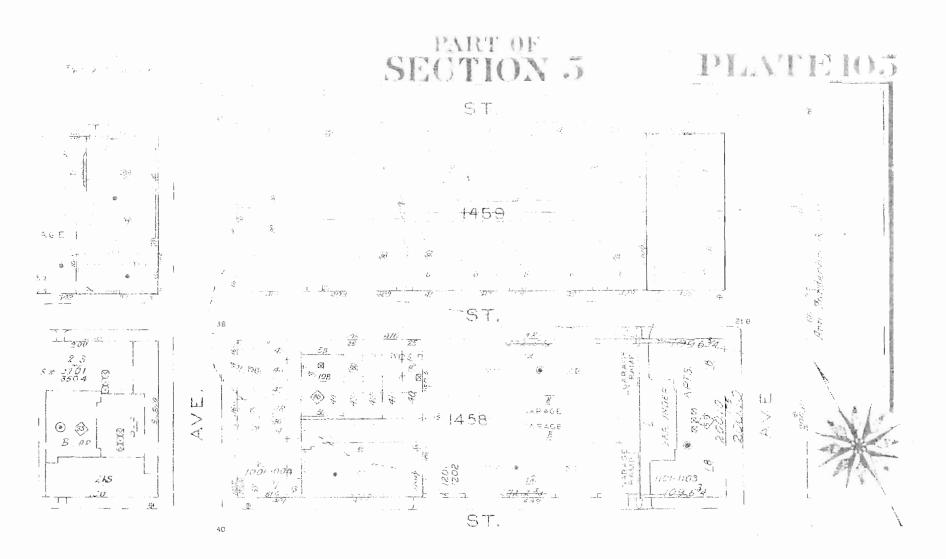

## Stahl York Background

- 1977 Stahl purchases portfolio of 19 buildings containing 1,160 apartments on Upper East Side.
- 17 of the buildings 1,043 apartments, are bounded by 1st & York Aves, between 64th and 65th St.
- York Avenue 2 buildings between 64th & 65th Streets contain 190 apartments.
- 1990 Landmarking of 15 buildings except York Avenue prohibits future development.
- <u>2000</u> Future development of York Avenue is planned. Vacant units are not re-leased. It is not Stahl's intention to dispossess any tenants in the course of development. Any existing tenants will be offered a comparable or better apartment at the same rent within the complex. We will continue to comply with all requirements of rent stabilization and rent control.
- <u>2004</u> the critical number of Rent Control tenants remaining at York Avenue has declined to a level where Stahl could develop architectural plans to build on site.
- 2006 Landmarking of York Avenue interrupts Stahl's standing plans to redevelop property.
- <u>2012</u> Many apartments have been vacant for several years; some have had plumbing fixtures removed, while others have been damaged by fire or vandalism. Un-renovated units contain asbestos caulking & lead paint.