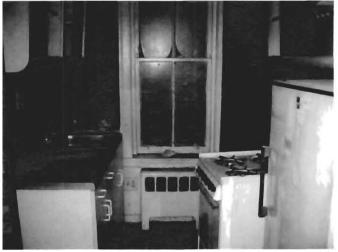

Bathroom in a renovated unit within a comparable building on same block.

Subject: Kitchen of a vacant unit. (Water damage, linoleum floors, & poor waterproofing around window)

Updated kitchen in a unit within a comparable building on same block.

Subject: Kitchen of a vacant unit.

Kitchen in a renovated unit within a comparable building on same block.

Subject: Living room of a vacant unit.

Living room in a renovated unit within a comparable building on same block.