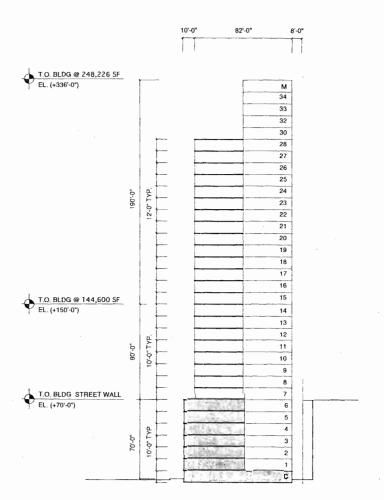

## Stahl York Background

- 1977 Stahl purchases portfolio of 19 buildings containing 1,160 apartments on Upper East Side.
- 17 of the buildings 1,043 apartments, are bounded by 1st & York Aves, between 64th and 65th St.
- York Avenue 2 buildings between 64th & 65th Streets contain 190 apartments.
- 1990 Landmarking of 15 buildings except York Avenue prohibits future development.
- <u>2000</u> Future development of York Avenue is planned. Vacant units are not re-leased. It is not Stahl's intention to dispossess any tenants in the course of development. Any existing tenants will be offered a comparable or better apartment at the same rent within the complex. We will continue to comply with all requirements of rent stabilization and rent control.
- <u>2004</u> the critical number of Rent Control tenants remaining at York Avenue has declined to a level where Stahl could develop architectural plans to build on site.
- 2006 Landmarking of York Avenue interrupts Stahl's standing plans to redevelop property.
- <u>2012</u> Many apartments have been vacant for several years; some have had plumbing fixtures removed, while others have been damaged by fire or vandalism. Un-renovated units contain asbestos caulking & lead paint.

#### Note:

- The adjacent buildings contain a total of 965 units.
- There are 215 vacant units. This equates to a vacancy rate of 22.28 percent.
- This complex also offer units with renovated interior finishes, much superior to that exhibited by the subject property.
- The high vacancy rate exhibited by these buildings demonstrates that this type of housing has limited appeal in the marketplace.