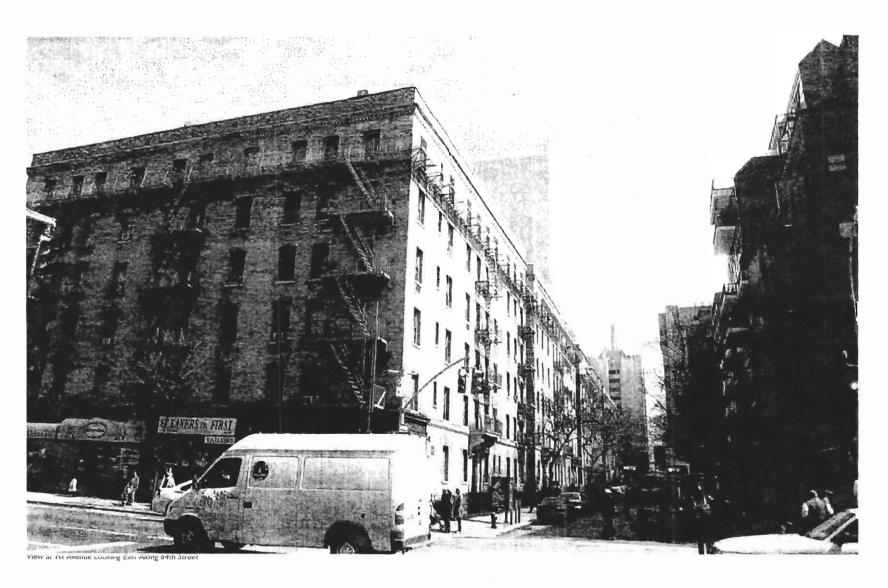

The Ansonia

No thermal Single-pane **Property Description** or sound wood windows insulation Sub-standard electrical system No fire sprinklers No interior corridors Cramped 371 sf units 429 F. 64th 430 E. 65th Masonry exterior load-bearing walls 6-floor walk-ups No elevators Not Handicapped Accessible

## Stahl York Background

- 1977 Stahl purchases portfolio of 19 buildings containing 1,160 apartments on Upper East Side.
- 17 of the buildings 1,043 apartments, are bounded by 1st & York Aves, between 64th and 65th St.
- York Avenue 2 buildings between 64th & 65th Streets contain 190 apartments.
- 1990 Landmarking of 15 buildings except York Avenue prohibits future development.
- <u>2000</u> Future development of York Avenue is planned. Vacant units are not re-leased. It is not Stahl's intention to dispossess any tenants in the course of development. Any existing tenants will be offered a comparable or better apartment at the same rent within the complex. We will continue to comply with all requirements of rent stabilization and rent control.
- <u>2004</u> the critical number of Rent Control tenants remaining at York Avenue has declined to a level where Stahl could develop architectural plans to build on site.
- 2006 Landmarking of York Avenue interrupts Stahl's standing plans to redevelop property.
- <u>2012</u> Many apartments have been vacant for several years; some have had plumbing fixtures removed, while others have been damaged by fire or vandalism. Un-renovated units contain asbestos caulking & lead paint.